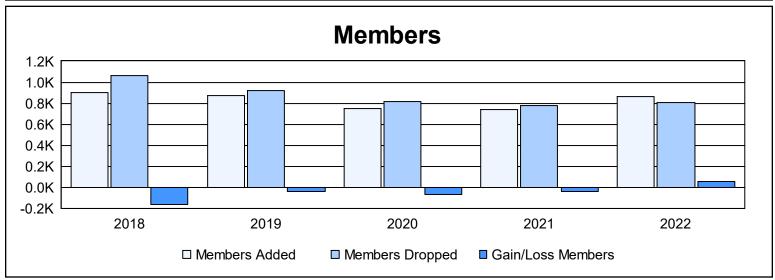

District 356 A

As of June 2022 Cumulative

| Year      | New<br>Clubs | Dropped<br>Clubs | Gain/<br>Loss<br>Clubs | New<br>Members | Charter<br>Members | Reinstate<br>Members | Transfer<br>Members | Total<br>Member<br>Added | Total<br>Members<br>Dropped | Gain/<br>Loss<br>Members |
|-----------|--------------|------------------|------------------------|----------------|--------------------|----------------------|---------------------|--------------------------|-----------------------------|--------------------------|
| 2017-2018 | 1            | 9                | -8                     | 729            | 64                 | 24                   | 84                  | 901                      | 1,062                       | -161                     |
| 2018-2019 | 2            | 1                | 1                      | 749            | 98                 | 23                   | 4                   | 874                      | 915                         | -41                      |
| 2019-2020 | 1            | 1                | 0                      | 678            | 35                 | 26                   | 10                  | 749                      | 819                         | -70                      |
| 2020-2021 | 1            | 5                | -4                     | 656            | 40                 | 28                   | 11                  | 735                      | 775                         | -40                      |
| 2021-2022 | 2            | 2                | 0                      | 738            | 104                | 13                   | 9                   | 864                      | 809                         | 55                       |
| Average   | 1            | 4                | -2                     | 710            | 68                 | 23                   | 24                  | 825                      | 876                         | -51                      |