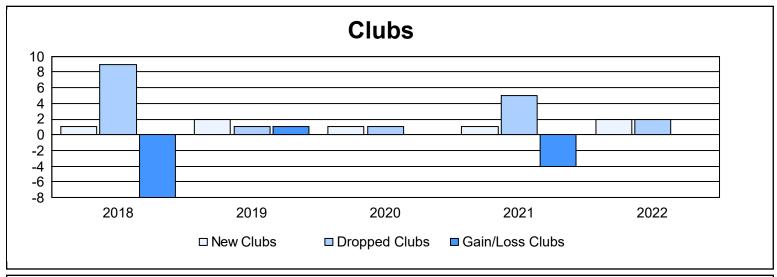

District 356 A

As of June 2022 Cumulative

| Year      | New<br>Clubs | Dropped<br>Clubs | Gain/<br>Loss<br>Clubs | New<br>Members | Charter<br>Members | Reinstate<br>Members | Transfer<br>Members | Total<br>Member<br>Added | Total<br>Members<br>Dropped | Gain/<br>Loss<br>Members |
|-----------|--------------|------------------|------------------------|----------------|--------------------|----------------------|---------------------|--------------------------|-----------------------------|--------------------------|
| 2017-2018 | 1            | 9                | -8                     | 729            | 64                 | 24                   | 84                  | 901                      | 1,062                       | -161                     |
| 2018-2019 | 2            | 1                | 1                      | 749            | 98                 | 23                   | 4                   | 874                      | 915                         | -41                      |
| 2019-2020 | 1            | 1                | 0                      | 678            | 35                 | 26                   | 10                  | 749                      | 819                         | -70                      |
| 2020-2021 | 1            | 5                | -4                     | 656            | 40                 | 28                   | 11                  | 735                      | 775                         | -40                      |
| 2021-2022 | 2            | 2                | 0                      | 738            | 104                | 13                   | 9                   | 864                      | 809                         | 55                       |
| Average   | 1            | 4                | -2                     | 710            | 68                 | 23                   | 24                  | 825                      | 876                         | -51                      |